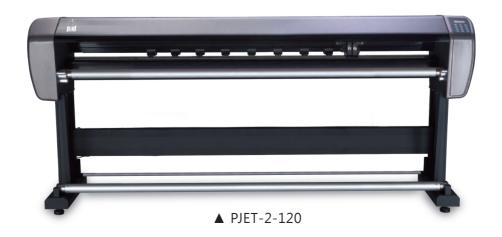

▲ PJET-2-165/PJET-2-180/PJET-2-205

PAD Plotter comes with 4 different models — PJET-2-120, PJET-2-165, PJET-2-180 and PJET-2-205. PAD Plotter has simple but durable machine design; it comes with latest PAD developed plotting center; and it has built-in memory chip to store plotting parameters, so that you will never have to afraid of loss of the settings.