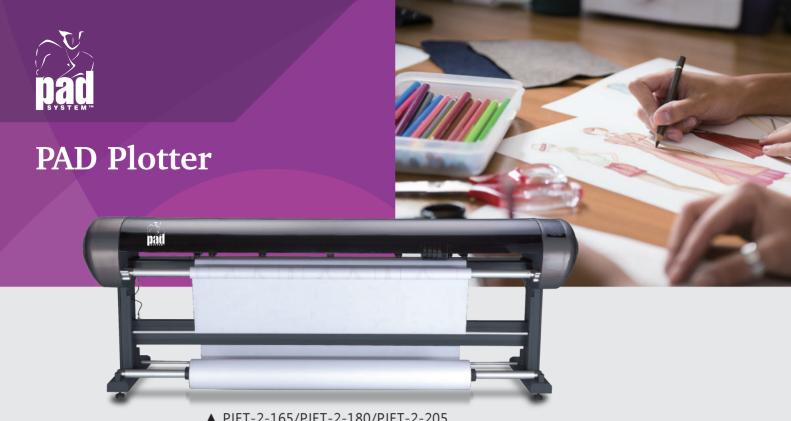

▲ PJET-2-165/PJET-2-180/PJET-2-205

PAD Plotter comes with 4 different models — PJET-2-120, PJET-2-165, PJET-2-180 and PJET-2-205. PAD Plotter has simple but durable machine design; it comes with latest PAD developed plotting center; and it has built-in memory chip to store plotting parameters, so that you will never have to afraid of loss of the settings.

## Highlights

- HP45 Print heads control card
- Communication port: USB
- Plotting control center fully developed by PAD
- ▶ Built-in memory chip stores plotting parameters
- Simple but durable machine design